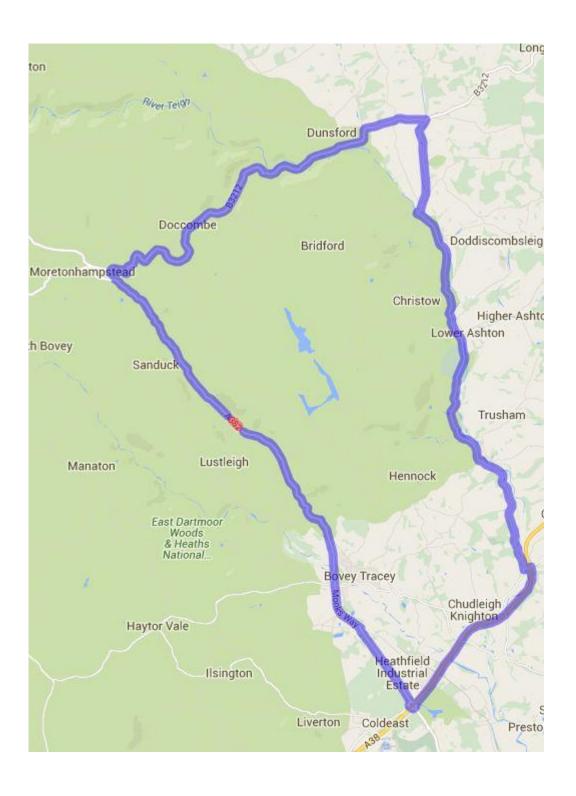

Roads affected -

## A382 MORETONHAMPSTEAD ROAD, LUSTLEIGH

The alternative, signed, route for vehicles will be via - A382, B3212, B3193, B3344, A38, A382 AND VICE VERSA

This temporary restriction is considered necessary to enable -