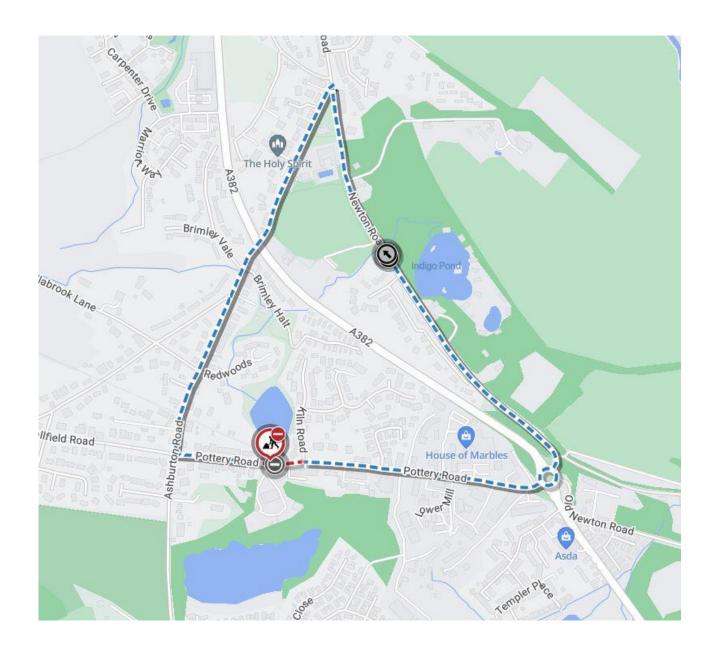

No person shall cause or permit any vehicle to proceed on the sections of Affected Roads.

Roads affected -

POTTERY ROAD, BOVEY TRACEY

The alternative, signed, route for vehicles will be via - POTTERY ROAD, A382, NEWTON ROAD, ASHBURTON ROAD, POTTERY ROAD