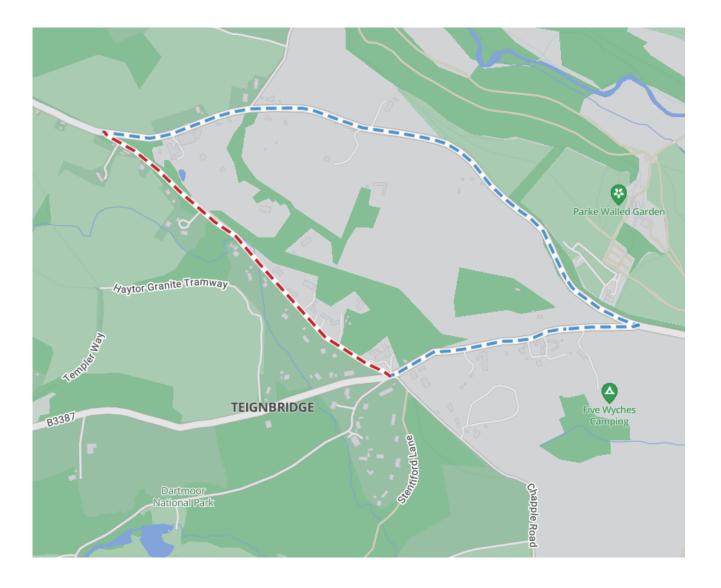

## THE COUNTY OF DEVON (TEMPORARY RESTRICTION) (LOWERDOWN, BOVEY TRACEY) NOTICE 2025

#### Roads affected -LOWERDOWN, BOVEY TRACEY

The alternative, signed, route for vehicles will be via - ROAD FROM GIPSY CORNER TO SHEWTE CROSS, ROAD FROM SHEWTE CROSS TO FIVE WYCHES CROSS, ROAD FROM LOWERDOWN POTTERY TO FIRE STATION & VICE VERSA.