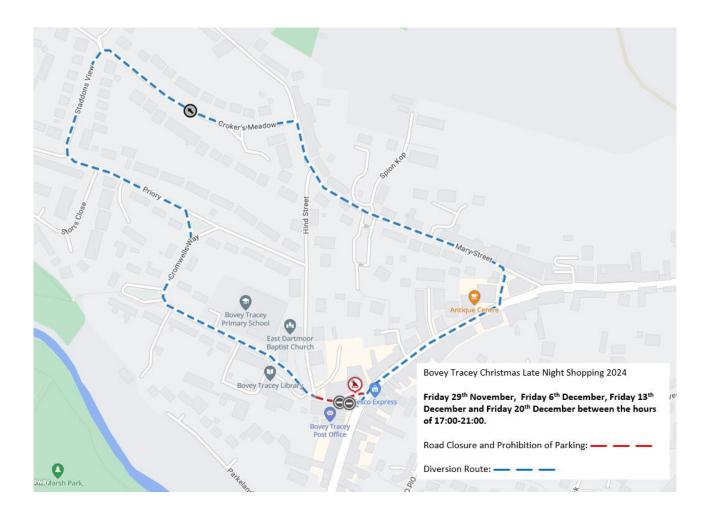

## TEMPORARY PROHIBITION OF THROUGH TRAFFIC & PARKING

**NOTICE** is hereby given that Devon County Council has made the above titled order.

On FRIDAY 29 NOVEMBER 2024

FRIDAY 6 DECEMBER 2024 FRIDAY 13 DECEMBER 2024 FRIDAY 20 DECEMBER 2024

Between the hours of 17:00 and 21:00

No person shall cause or permit any vehicle to proceed or wait on the sections of Affected Roads.

Roads affected -

UNION SQUARE, ABBEY ROAD, BOVEY TRACEY

The alternative, signed, route for vehicles will be via - FORE STREET, TOWN HALL PLACE, MARY STREET, CROKER'S MEADOW, STADDONS VIEW, PRIORY, CROMWELLS WAY AND VICE VERSA

This temporary restriction is considered necessary to enable - **BOVEY TRACEY LATE NIGHT CHRISTMAS SHOPPING** 

For additional information contact: **BOVEY TRACEY TOWN COUNCIL** Telephone: **07771 314233** 