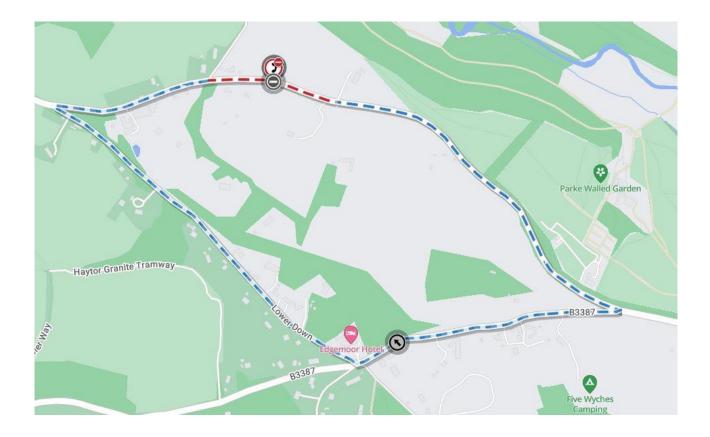

### Anticipated Finish **TUESDAY 17 DECEMBER 2024**

Between the hours of 09:30 and 15:30

No person shall cause or permit any vehicle to proceed on the sections of Affected Roads.

Roads affected -ROAD FROM SHEWTE CROSS TO FIVE WYCHES CROSS, BOVEY TRACEY (FROM OUTSIDE DOWNPARK FOR APPROX 640 METERS EASTWARDS)

The alternative, signed, route for vehicles will be via – LOWERDOWN POTTERY TO FIRE STATION - LOWERDOWN – GIPSY CORNER TO SHEWTE CROSS AND VICE VERSA

This temporary restriction is considered necessary to enable - **ROAD CLOSURE IS REQUIRED FOR POLE TESTING** 