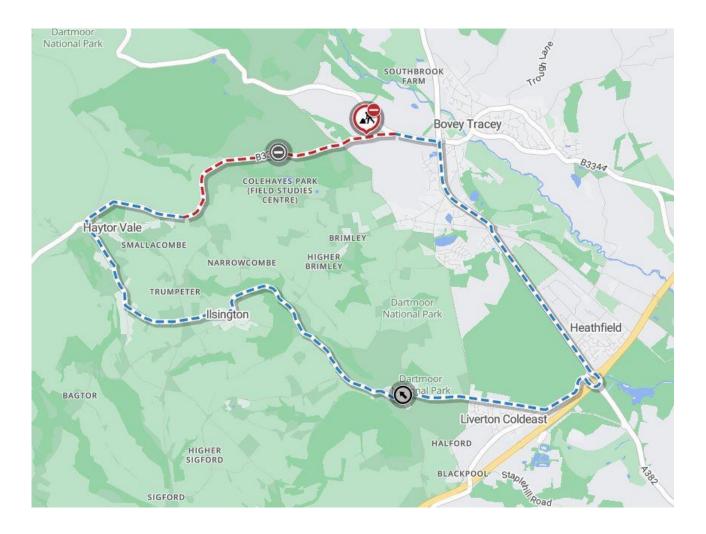

#### Roads affected -B3387 FIVE WYCHES CROSS TO GREEN LANE,, BOVEY TRACEY

The alternative, signed, route for vehicles will be via - B3387, A382, ROAD FROM EXETER CROSS TO DRUMBRIDGES ROUNDABOUT, ROAD FROM EXETER CROSS TO CUMMINGS CROSS, ROAD FROM CUMMINGS CROSS TO LIVERTON COURT, ROAD FROM WILLIS CROSS TO LIVERTON COURT, ROAD FROM LENDA LANE TO WILLIS CROSS, ROAD PAST SYLVAN CROFT, ROAD PAST NARRACOMBE WOOD, ROAD FROM THE SANCTUARY TO HILLCREST, ROAD FROM LEWTHORN CROSS TO TOWN BARTON, ROAD FROM SMOKEY CROSS TO LEWTHORN CROSS, ROAD FROM SMOKEY CROSS TO MOORLAND HOTEL, B3387 AND VICE VERSA