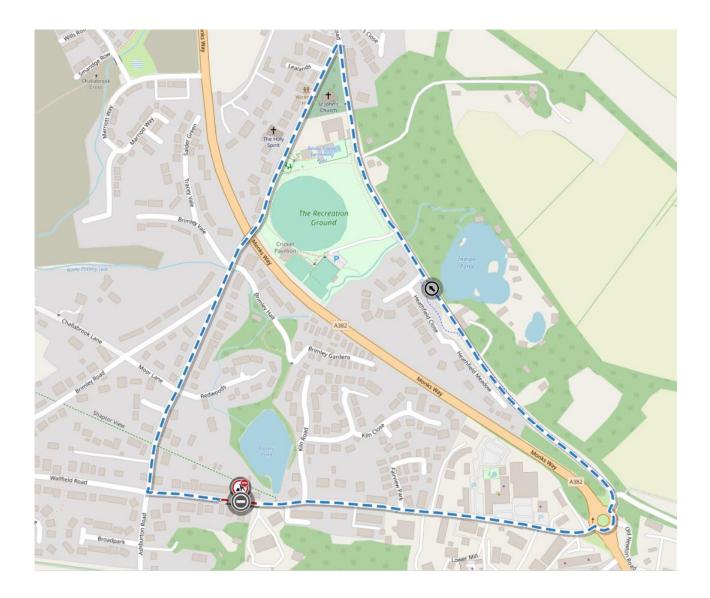

# THE COUNTY OF DEVON (TEMPORARY RESTRICTION) (POTTERY ROAD, BOVEY TRACEY) ORDER 2024

## Roads affected - **POTTERY ROAD, BOVEY TRACEY**

The alternative, signed, route for vehicles will be via - ASHBURTON ROAD, NEWTON ROAD, POTTERY ROAD, AND VICE VERSA

This temporary restriction is considered necessary to enable - **DRAINAGE WORKS** 