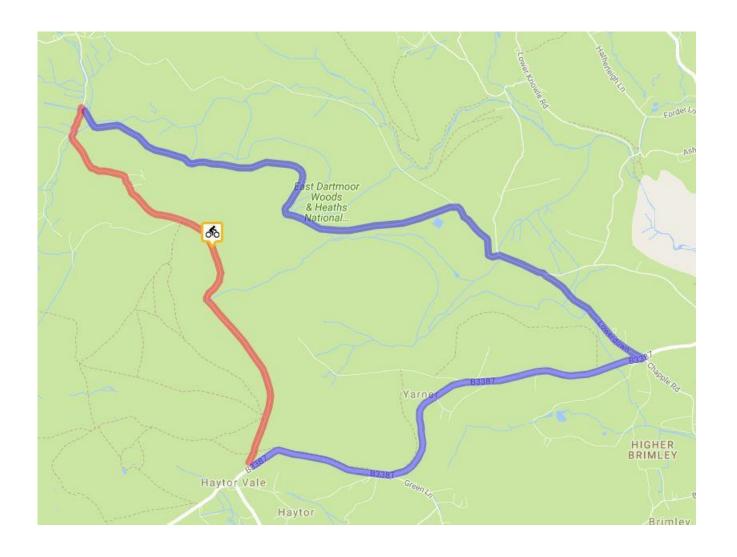

No person shall cause or permit any vehicle to proceed on the sections of Affected Roads except for access to land or premises on or adjacent to those length of roads.

Roads affected -

ROAD FROM BECKAFORD BRIDGE CROSS TO LUDGATE BARNS, HAYTOR

The alternative, signed, route for vehicles will be via - ROAD FROM BECKAFORD BRIDGE CROSS TO REDDAFORD WATER, MANATON, LOWERDOWN, BOVEY TRACEY, B3387, AND VICE VERSA

This temporary restriction is considered necessary to enable - **DARTMOOR CLASSIC SPORTIVE** 