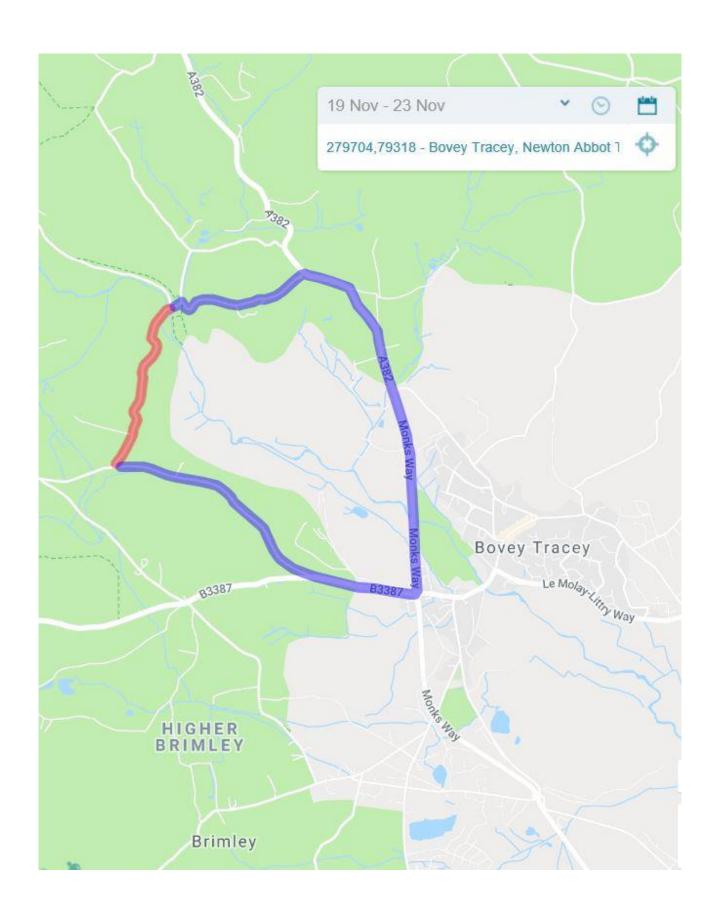

Roads affected -

## ROAD PAST FORDER GARDENS, BOVEY TRACEY

The alternative, signed, route for vehicles will be via - WILFORD BRIDGE, ASHWELL LANE, A382, B3387, FIVE WYCHES CROSS, SHEWTE CROSS

This temporary restriction is considered necessary to enable - **DEVON HIGHWAYS - PATCHING** 