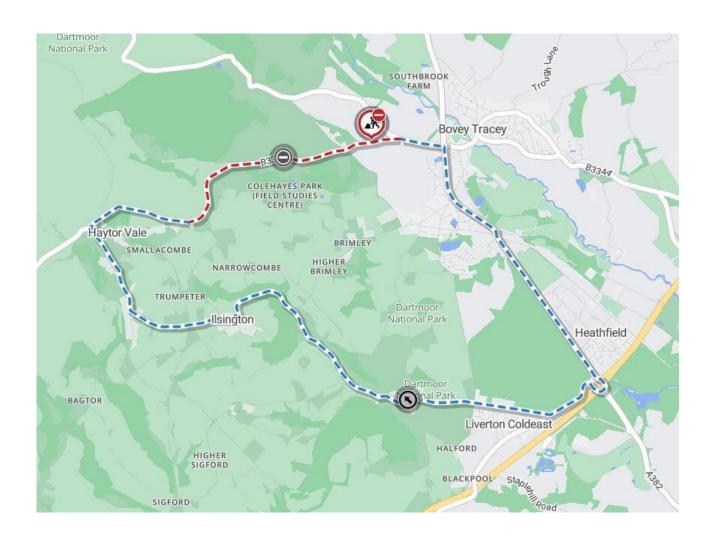

Roads affected -

## **B3387 FIVE WYCHES CROSS TO GREEN LANE, BOVEY TRACEY**

The alternative, signed, route for vehicles will be via - B3387, A382, ROAD FROM EXETER CROSS TO DRUMBRIDGES ROUNDABOUT, ROAD FROM EXETER CROSS TO CUMMINGS CROSS, ROAD FROM CUMMINGS CROSS TO LIVERTON COURT, ROAD FROM WILLIS CROSS TO LIVERTON COURT, ROAD FROM LENDA LANE TO WILLIS CROSS, ROAD PAST SYLVAN CROFT, ROAD PAST NARRACOMBE WOOD, ROAD FROM THE SANCTUARY TO HILLCREST, ROAD FROM LEWTHORN CROSS TO TOWN BARTON, ROAD FROM SMOKEY CROSS TO LEWTHORN CROSS, ROAD FROM SMOKEY CROSS TO MOORLAND HOTEL, B3387AND VICE VERSA